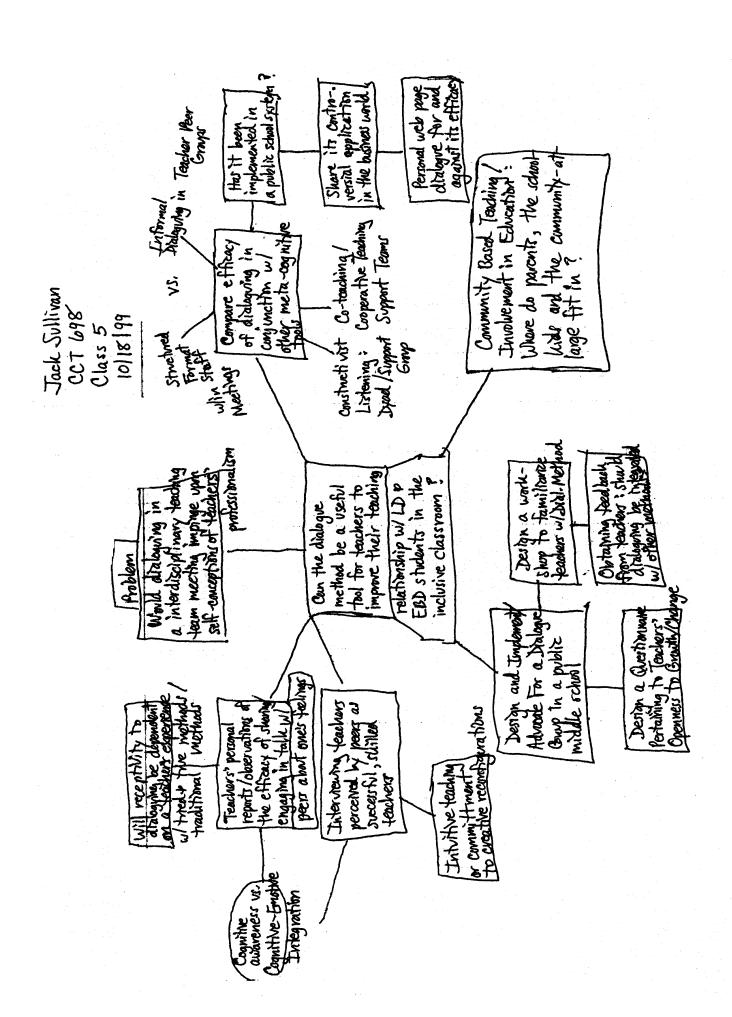

## Luanne E. Witkowski

**CCT 698** 

Map

October 15, 2002

Are artists interested in Basic Training?

- incentives
- health
- live/work space
- alternatives
- which artists are/aren't

How do other institutions do it?

Research the ways artists are prepared:

- School (different disciplines)
- Community
- Law (business, environmental)
- Other institutions

In light of the current curriculums for fine artist training, what do
I need to know about existing artist preparation to advance my Basic Training Program for a holistic artistic lifestyle across all visual arts disciplines?

What tools can I use/create to reach multiple disciplines?

- Handbook/guide
- Workshops
- Support groups

- SMFA
- Art Institute
- Pratt
- RISD
- MD Institute

How do different disciplines do it?

- 2D
- 3D
- Design
- Photo
- Arch.