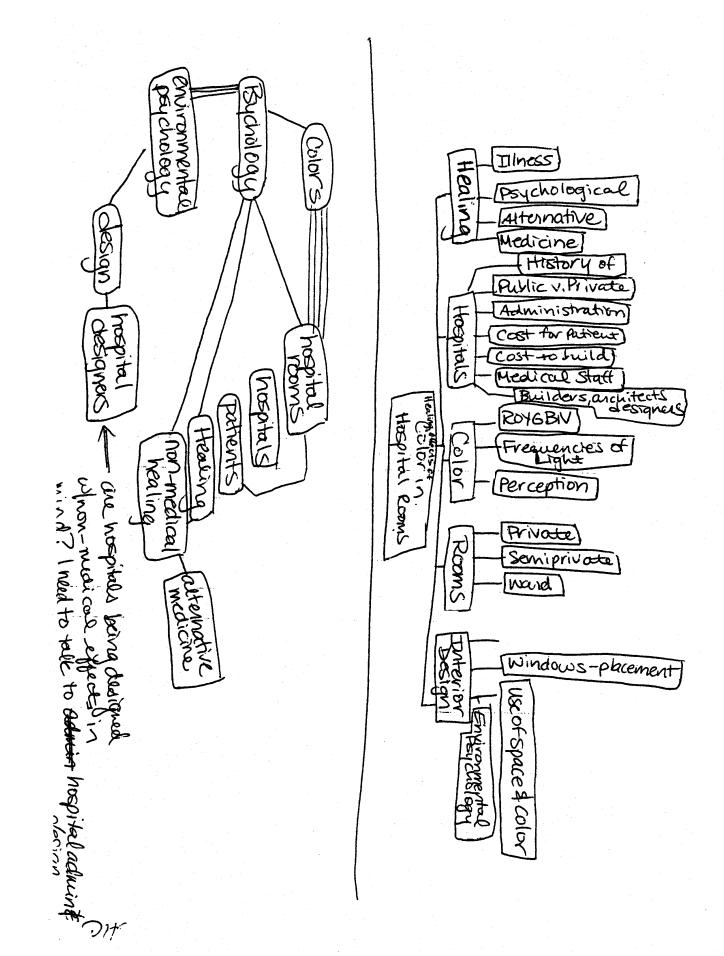

ox/RNR for map

peto

but if you go further with your

mapping. I'm happy to look 4 over the

results.

Harret Griffin

Minion modifies and modified distributed with the modifies and the temporal distributed with the modified distributed with the more made nox formy yet Subject the me appropriate colors (promote hearing) in patient rooms experimentation in discovering what the three colors? b- way do colors The delab Tolicy - Idea In Jchology - hos The sale designed? Control or support the 12 one My hand he so AUDIEUCE - Deli