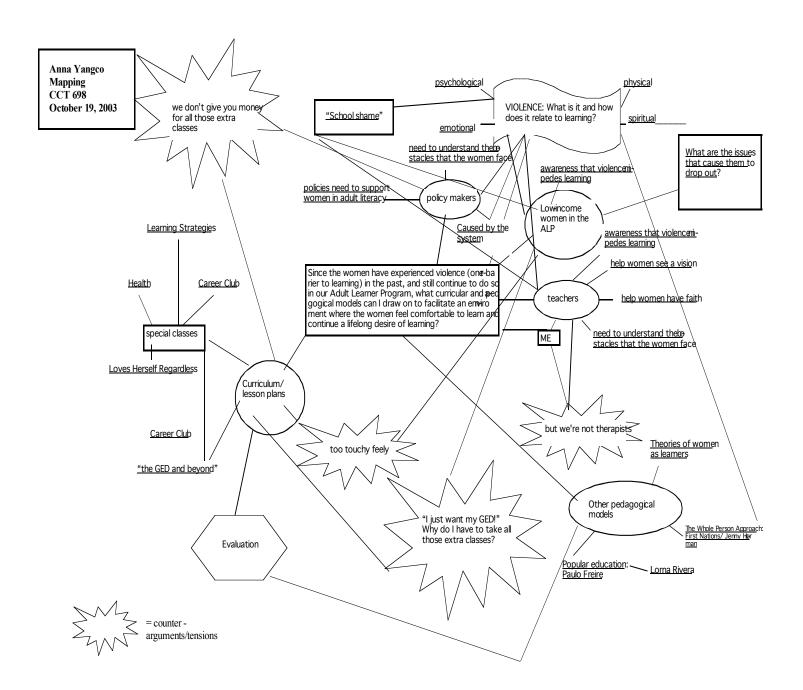

## Luanne E. Witkowski

**CCT 698** 

Map

October 15, 2002

Are artists interested in Basic Training?

- incentives
- health
- live/work space
- alternatives
- which artists are/aren't

How do other institutions do it?

- SMFA
- Art Institute
- Pratt
- RISD
- MD Institute

How do different disciplines do it?

- 2D
- 3D
- Design
- Photo
- Arch.

Research the ways artists are prepared:

- School (different disciplines)
- Community
- Law (business, environmental)
- Other institutions

In light of the current curriculums for fine artist training, what do
I need to know about existing artist preparation to advance my Basic Training Program for a holistic artistic lifestyle across all visual arts disciplines?

What tools can I use/create to reach multiple disciplines?

- Handbook/guide
- Workshops
- Support groups